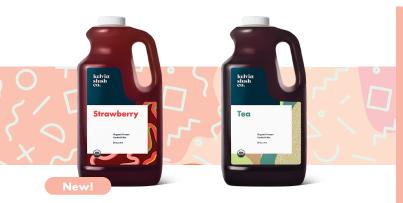

Wine **8 BOTTLES**  $(8 \times 750 \text{ mL})$ 

#### **Wine & Spirit Cocktail**

Yields 50 x 10 oz drinks



Kelvin Mix 1 BOTTLE (64 oz)

Water 1.5 GAL 4 BOTTLES 0.5 L

Wine **Spirits** 

(192 oz)  $(4 \times 750 \text{ mL})$  (17 oz)

Check out our library of frozen cocktail recipes at KelvinSlush.com/recipes.

Get social with us:



Reach out for help developing a custom Kelvin frozen cocktail program or information about slush machine options.



# **Flavors**

We're excited to introduce Kelvin's brand new packaging design! You might still come across our previous labels this is a gradual rollout.

Just \$0.08 per frozen ounce

\$0.80 10oz drink

\$0.96 12oz drink

+ wine/spirit cost



Frosé

Frosé Blanc®

**Citrus** 

Coffee



Cola

Ginger

**Grapefruit** 

Margarita

Piña Colada



**Strawberry** 

Tea

#### **Endless frozen cocktail possibilities**

Using our 9 organic base flavors, you can easily craft almost any cocktail in frozen form, such as:

Mai Tai **Paloma** Sangria **Zombie** French 75 Daiquiri **Aperol Spritz Old Fashioned** Dark 'n Stormy® Negroni **Bellini Moscow Mule** Frosé Manhattan



kelvin slush co.

WEB:

SOCIAL: @KelvinSlush KelvinSlush.com **SALES:** 

**Helena Tubis** Helena@KelvinSlush.com 1.917.716.8253

CASE SIZE: 4 x 64 oz

CASE YIELD: 178 frozen cocktails

(10 oz)